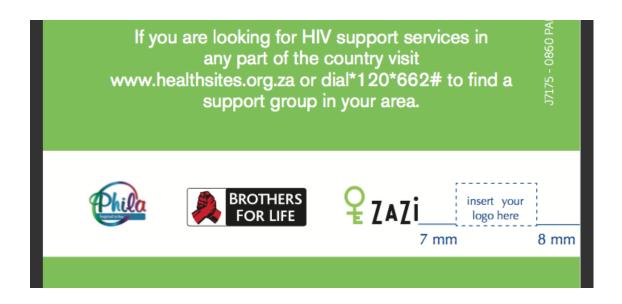

Reproduction and use of the Zenzele Living with HIV Brochures is subject to the following conditions:

- (a) These materials are not modified, in whole or in part, in any way whatsoever this is with the exception of the insertion of the logo as stipulated in (d).
- (b) The images of persons featured in these materials are not extracted, modified and used for any other purposes.
- (c) The South African Government Crest and the PEPFAR and FPD logos are the only logos that may appear on the front cover of the brochures no additions or amendments are made to these logos or to the order of these logos, without written permission from the CDC through FPD and CCI.
- (d) Organisations that wish to reprint and use these brochures may insert their logo on the back cover of the brochure/s according to the following stipulations (please see graphic below for reference):
  - i) The logo must be placed in the white strip at the bottom of the back cover of the brochure/s;
  - ii) The logo must be placed in the space provided to the right of the Zazi logo;
  - iii) The correct order of the logos on the back cover is as follows: Phila, Brothers for Life, Zazi, followed by the inserted logo. This order may not be changed;
  - iv) The inserted logo must be of equal height or visual size in relation to the existing logos (Phila, Brothers for Life and Zazi) in the strip. The inserted logo may not be more prominent than the existing logos, or obscure, any of the existing logos.
  - v) There must be 7mm of clear space between the Zazi logo and the inserted logo.
  - vi) There must be 8mm of clear space between where the inserted logo ends and the vertical edge of the white strip.